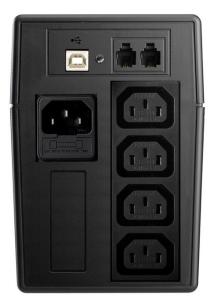

## **Specification**

| MODEL                              | PowerMust 424                                              | PowerMust 636 | PowerMust 848   |
|------------------------------------|------------------------------------------------------------|---------------|-----------------|
| INPUT                              |                                                            |               |                 |
| Capacity                           | 400VA/240W                                                 | 600VA/360W    | 800VA/480W      |
| Nominal Voltage                    | 220/230/240VAC                                             |               |                 |
| Voltage Range                      | 162-290 VAC                                                |               |                 |
| Frequency Range                    | 60/50 Hz                                                   |               |                 |
| OUTPUT                             |                                                            |               |                 |
| AC Voltage Regulation (Batt. Mode) | ± 10%                                                      |               |                 |
| Frequency Range (Batt. Mode)       |                                                            | 50 Hz ± 1 Hz  |                 |
| Transfer Time                      | Typical 2-6 ms, 10 ms max.                                 |               |                 |
| Waveform (Batt. Mode)              | Simulated Sine Wave                                        |               |                 |
| BATTERY                            |                                                            |               |                 |
| Battery Type                       | 12 V / 4.5 AH                                              | 12 V/ 7 AH x1 | 12 V / 9 AH x 1 |
| Typical Recharge Time              | 4 hours recover to 90% capacity                            |               |                 |
| Protection                         | Discharge and Overcharging Protection                      |               |                 |
| INDICATORS                         |                                                            |               |                 |
| AC Mode                            | Green Lighting                                             |               |                 |
| Battrey Mode                       | Yellow flashing                                            |               |                 |
| Fault                              | Red Lighting                                               |               |                 |
| ALARM                              |                                                            |               |                 |
| Battery Mode                       | Sounding every 10seconds                                   |               |                 |
| Low Battery                        | Sounding every second                                      |               |                 |
| Overload                           | Sounding every 0.5 second                                  |               |                 |
| Battery Replacement                | Sounding every 2 seconds                                   |               |                 |
| Fault                              | Continuously sounding                                      |               |                 |
| PHYSICAL                           |                                                            |               |                 |
| Dimension, D X W X H (mm)          |                                                            | 287x100x142   |                 |
| Net Weight (kgs)                   | 3.55                                                       | 4.25          | 4.9             |
| ENVIRONMENT                        |                                                            |               |                 |
| Operation Humidity                 | 0-90% RH @ 0-40° C (non-condensing)                        |               |                 |
| Noise Level                        | Less than 40 dB                                            |               |                 |
| MANAGEMENT                         |                                                            |               |                 |
| USB Port                           | Windows® 2000/2002/XP/Vista/2008/7/8, Linux, Unix, and MAC |               |                 |