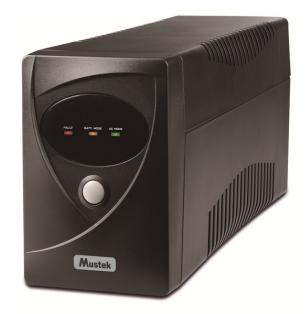

## PowerMust 424/636/848 new ID

## **Features**

- Line Interactive UPS
- Compact size
- Excellent microprocessor control guarantees high reliability
- Boost and buck AVR for voltage stabilization
- Auto restart while AC is recovering
- Off mode charging
- Auto Voltage regulator
- Visiual and audible Alam system
- Cold start on Battery